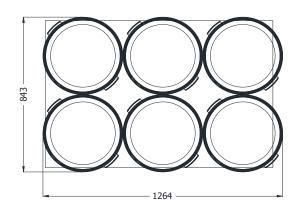

## **GROUPING OF TRANSPORT:**

Drums: 120 drums per pallet

Pallet dimensions: 1264 x 843 x 1800 (see drawing)

Lids: 40 lids per bag, this serves as a

packaging of transportation

Ø 415 x 950 Bag dimension: