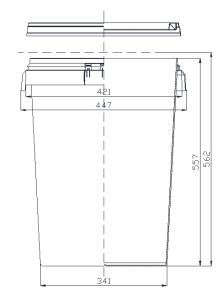

## **MEASUREMENTS:**

Measurements in millimetres

## **TECHNICAL DATA:**

PP copolymer of first quality, suitable for contact Material:

with food according to current regulations.

Colours: White standard. Consult for other colours.

Useful Volume: 55 litres Volume to the edge: 59 litres

Weight of the drum: 1770 g. approx. Weight of the lid: 390 g. approx. Total Weight: 2160 g. approx.

Decorative surface: 380 x 1145 mm (height x perimeter) 290 x 1150 mm (height x perimeter) Design surface photographic finish: